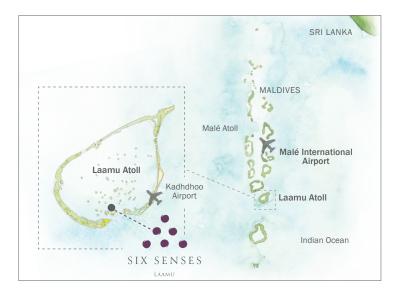

#### HOW TO GET THERE

From Male' International Airport (MLE), it is a 35-minute flight over the Maldives archipelago to Kadhdhoo, then transfer to a resort boat for the 15-minute trip to Six Senses Laamu.